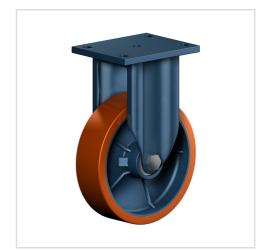

# Fixed castor EDF 250 ZK

Extra Heavy Duty Series ED - Wheel Z

### Wheel

Tread: Cast polyurethane, 95±3 Shore A

Wheel centre, Cast-iron - painted

#### Fork

For applications where a super strong and durable caster is required,

one tapered roller and one axial ball bearing, dust protection ring, very strong integrated Kingpin, locked nut, grease nipple, wheel axle bolted,

finish - painted

| Fixed castor                                            | Wheel-⊘ A x width B mm: 250x60 |
|---------------------------------------------------------|--------------------------------|
| Load Capacity kg:                                       | 1400                           |
| Load capacity tested according to EN 12530 and EN 12527 |                                |
| Overall height H mm:                                    | 307                            |
| Dimension of top plate TP                               | 200x160                        |
| mm:                                                     |                                |
| Hole spacing HS mm:                                     | 160x120                        |
| Hole-Ø HD mm:                                           | 15                             |
| Wheel bearing:                                          | Ball bearing                   |