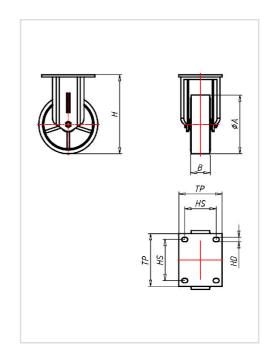

finish - painted

| Fixed castor                                            | Wheel-⊘ A x width B mm: 250x60 |
|---------------------------------------------------------|--------------------------------|
| Load Capacity kg:                                       | 1400                           |
| Load capacity tested according to EN 12530 and EN 12527 |                                |
| Overall height H mm:                                    | 307                            |
| Dimension of top plate TP                               | 200x160                        |
| mm:                                                     |                                |
| Hole spacing HS mm:                                     | 160x120                        |
| Hole-Ø HD mm:                                           | 15                             |
| Wheel bearing:                                          | Ball bearing                   |