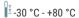

finish - painted

| Fixed castor                                            | Wheel-⊘ A x width B mm: 250x60 |
|---------------------------------------------------------|--------------------------------|
| Load Capacity kg:                                       | 1400                           |
| Load capacity tested according to EN 12530 and EN 12527 |                                |
| Overall height H mm:                                    | 307                            |
| Dimension of top plate TP                               | 200x160                        |
| mm:                                                     |                                |
| Hole spacing HS mm:                                     | 160x120                        |
| Hole-Ø HD mm:                                           | 15                             |
| Wheel bearing:                                          | Ball bearing                   |